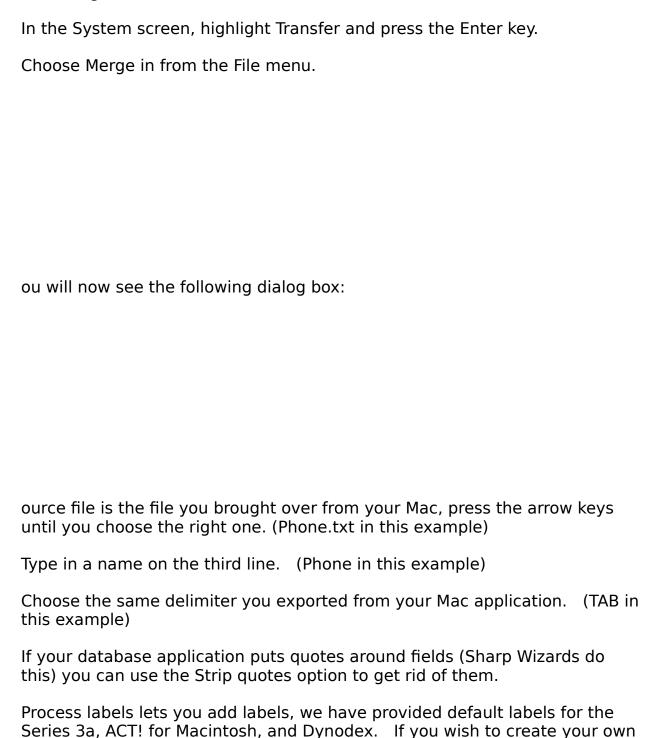

## **Running Transfer**

labels, see the section titled Creating labels.

| ress the Enter key to finish the dialog.                                                                                                                                        |
|---------------------------------------------------------------------------------------------------------------------------------------------------------------------------------|
| If you choose to process labels, you will be asked what template you wish to use, use the arrow keys to choose the appropriate one. Press the Enter key to complete the dialog. |
|                                                                                                                                                                                 |
|                                                                                                                                                                                 |
| ou should see confirmation of it converting.                                                                                                                                    |
|                                                                                                                                                                                 |
|                                                                                                                                                                                 |
| ou will then get a message stating how many records were converted.                                                                                                             |
|                                                                                                                                                                                 |
|                                                                                                                                                                                 |